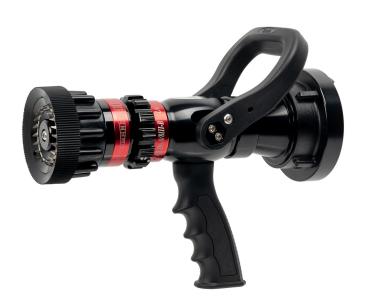

## **Adjustable Flow Rate Nozzle**

| W.Pressure | Flow Rate (LPM)       | Coupling               | Unit Weight |
|------------|-----------------------|------------------------|-------------|
| 7 Bar      | 115-230-360-500-FLUSH | 2.5" Storz<br>2.5" BIC | 1.8KG       |

## **Main Features:**

- 1. Strong light weight anodized aluminum construction.
- 2. DuPont Nylon handle and pistol grip.
- 3. Stainless steel spinning teeth offers high quality fog performance.
- 4. Rubber bumper provides maximum durability in harsh condition.
- 5. Stainless steel strainer filters impurities.
- 6. Aluminum ball valve.
- 7. Excellent for use with foam tube.
- 8. Maxmum Working Pressure: 16 Bar